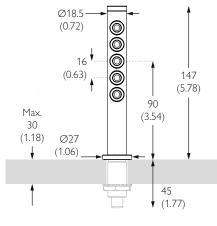

mm (inches)

IGHTING

Stacko Straight Fixed End is a Constant Current miniature display lighting product. It has four beam distributions and is a part of the modular Stacko Collection allowing users to 'stack' products together to create unique lighting set-ups that comes as standard in white, black and brushed aluminium. There are 5 light engines totalling 510lm | 5.60W. Each narrow beam in our 102lm light engine has a peak intensity of 794cd. This 'End' module closes the circuit and does not accept further modules. There can only be a maximum of 10 light engines per Stacko circuit or driver. The luminaire is compatible with our Minipoint system that enables a plug and play setup where luminaires can be swapped to suit changing lighting requirements.