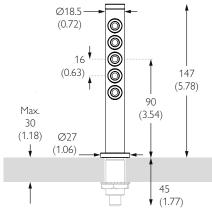

mm (inches)

IGHTING

Stacko Straight Fixed End is a Constant Current miniature display lighting product. It has four beam distributions and is a part of the modular Stacko Collection allowing users to 'stack' products together to create unique lighting set-ups that comes as standard in white, black and brushed aluminium. There are 5 light engines totalling 510lm | 5.60W. Each narrow beam in our 102lm light engine has a peak intensity of 794cd. This 'End' module closes the circuit and does not accept further modules. There can only be a maximum of 10 light engines per Stacko circuit or driver. The luminaire is compatible with our Minipoint system that enables a plug and play setup where luminaires can be swapped to suit changing lighting requirements.