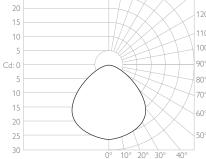

mm (inches)

IGHTING

Stacko Straight Fixed End is a Constant Current miniature display lighting product. It has four beam distributions and is a part of the modular Stacko Collection allowing users to 'stack' products together to create unique lighting set-ups that comes as standard in white, black and brushed aluminium. There are 5 light engines totalling 510lm | 5.60W. Each narrow beam in our 102lm light engine has a peak intensity of 794cd. This 'End' module closes the circuit and does not accept further modules. There can only be a maximum of 10 light engines per Stacko circuit or driver. The luminaire is compatible with our Minipoint system that enables a plug and play setup where luminaires can be swapped to suit changing lighting requirements.