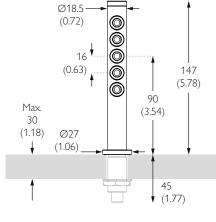

mm (inches)

IGHTING

Stacko Straight Fixed End is a Constant Current miniature display lighting product. It has four beam distributions and is a part of the modular Stacko Collection allowing users to 'stack' products together to create unique lighting set-ups that comes as standard in white, black and brushed aluminium. There are 5 light engines totalling 510lm | 5.60W. Each narrow beam in our 102lm light engine has a peak intensity of 794cd. This 'End' module closes the circuit and does not accept further modules. There can only be a maximum of 10 light engines per Stacko circuit or driver. The luminaire is compatible with our Minipoint system that enables a plug and play setup where luminaires can be swapped to suit changing lighting requirements.