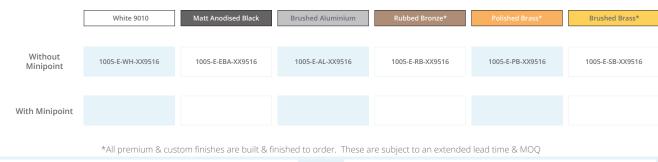

mm (inches)

IGHTING

Stacko Straight Fixed End is a Constant Current miniature display lighting product. It has four beam distributions and is a part of the modular Stacko Collection allowing users to 'stack' products together to create unique lighting set-ups that comes as standard in white, black and brushed aluminium. There are 5 light engines totalling 510lm | 5.60W. Each narrow beam in our 102lm light engine has a peak intensity of 794cd. This 'End' module closes the circuit and does not accept further modules. There can only be a maximum of 10 light engines per Stacko circuit or driver. The luminaire is compatible with our Minipoint system that enables a plug and play setup where luminaires can be swapped to suit changing lighting requirements.