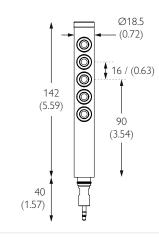

mm (inches)

IGHTING

Stacko Straight Fixed End is a Constant Current miniature display lighting product. It has four beam distributions and is a part of the modular Stacko Collection allowing users to 'stack' products together to create unique lighting set-ups that comes as standard in white, black and brushed aluminium. There are 5 light engines totalling 510lm | 5.60W. Each narrow beam in our 102lm light engine has a peak intensity of 794cd. This 'End' module closes the circuit and does not accept further modules. There can only be a maximum of 10 light engines per Stacko circuit or driver. The luminaire is compatible with our Minipoint system that enables a plug and play setup where luminaires can be swapped to suit changing lighting requirements.