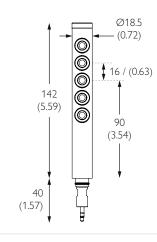

mm (inches)

IGHTING

Stacko Straight Fixed End is a Constant Current miniature display lighting product. It has four beam distributions and is a part of the modular Stacko Collection allowing users to 'stack' products together to create unique lighting set-ups that comes as standard in white, black and brushed aluminium. There are 5 light engines totalling 510lm | 5.60W. Each narrow beam in our 102lm light engine has a peak intensity of 794cd. This 'End' module closes the circuit and does not accept further modules. There can only be a maximum of 10 light engines per Stacko circuit or driver. The luminaire is compatible with our Minipoint system that enables a plug and play setup where luminaires can be swapped to suit changing lighting requirements.