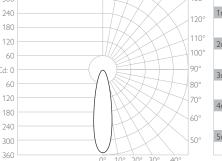

mm (inches)

IGHTING

Stacko Straight Fixed End is a Constant Current miniature display lighting product. It has four beam distributions and is a part of the modular Stacko Collection allowing users to 'stack' products together to create unique lighting set-ups that comes as standard in white, black and brushed aluminium. There are 5 light engines totalling 510lm | 5.60W. Each narrow beam in our 102lm light engine has a peak intensity of 794cd. This 'End' module closes the circuit and does not accept further modules. There can only be a maximum of 10 light engines per Stacko circuit or driver. The luminaire is compatible with our Minipoint system that enables a plug and play setup where luminaires can be swapped to suit changing lighting requirements.