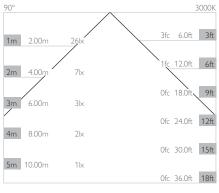

mm (inches)

IGHTING

Stacko Straight Fixed End is a Constant Current miniature display lighting product. It has four beam distributions and is a part of the modular Stacko Collection allowing users to 'stack' products together to create unique lighting set-ups that comes as standard in white, black and brushed aluminium. There are 5 light engines totalling 510lm | 5.60W. Each narrow beam in our 102lm light engine has a peak intensity of 794cd. This 'End' module closes the circuit and does not accept further modules. There can only be a maximum of 10 light engines per Stacko circuit or driver. The luminaire is compatible with our Minipoint system that enables a plug and play setup where luminaires can be swapped to suit changing lighting requirements.