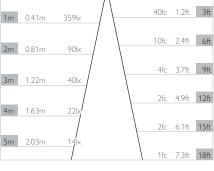

mm (inches)

IGHTING

Stacko Straight Fixed End is a Constant Current miniature display lighting product. It has four beam distributions and is a part of the modular Stacko Collection allowing users to 'stack' products together to create unique lighting set-ups that comes as standard in white, black and brushed aluminium. There are 5 light engines totalling 510lm | 5.60W. Each narrow beam in our 102lm light engine has a peak intensity of 794cd. This 'End' module closes the circuit and does not accept further modules. There can only be a maximum of 10 light engines per Stacko circuit or driver. The luminaire is compatible with our Minipoint system that enables a plug and play setup where luminaires can be swapped to suit changing lighting requirements.